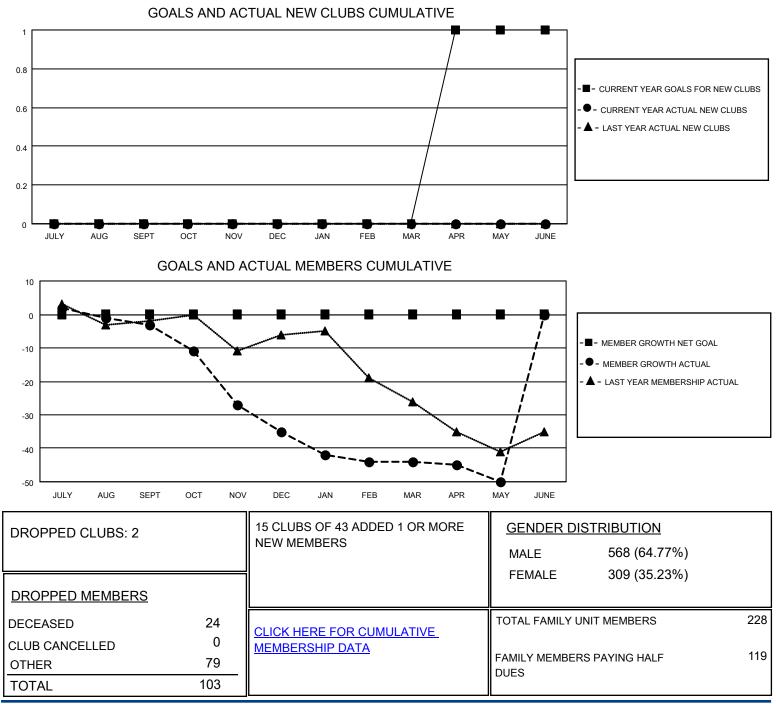

## LOCATION COLORADO

**District 6 NE** 

Results as of: 5/31/2021

| Clubs                 |               |           |               | Members               |                         |                         |                                                    |
|-----------------------|---------------|-----------|---------------|-----------------------|-------------------------|-------------------------|----------------------------------------------------|
| RESULTS FOR 2020-2021 |               |           |               | RESULTS FOR 2020-2021 |                         |                         |                                                    |
| QUARTER               | NEW CLUB GOAL | NEW CLUBS | DROPPED CLUBS | QUARTER MEI           | MBER GROWTH NET<br>GOAL | MEMBER GROWTH<br>ACTUAL | DROPPED<br>MEMBERS ACTUAL<br>(including transfers) |
| JULY/AUG/SEPT         | 0             | 0         | 2             | JULY/AUG/SEPT         | 0                       | 20                      | 18                                                 |
| OCT/NOV/DEC           | 0             | 0         | 0             | OCT/NOV/DEC           | 0                       | 7                       | 37                                                 |
| JAN/FEB/MAR           | 0             | 0         | 0             | JAN/FEB/MAR           | 0                       | 17                      | 22                                                 |
| APR/MAY/JUNE          | 1             | 0         | 0             | APR/MAY/JUNE          | 0                       | 21                      | 26                                                 |